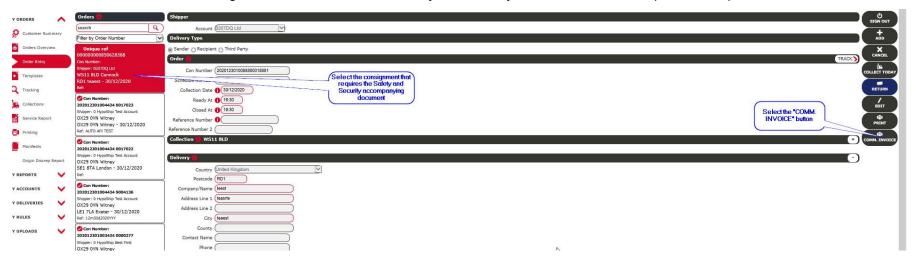

When an order is created in the 'Order Entry' screen in New Horizon and the destination is Northern Ireland, there are now different fields that appear which have to be populated.

If the post code is a BT postcode for air services, or RD1 or 2 for the road services, the following fields will appear in the Order Entry screen and must be completed.

#### **Safety and Security Documentation**

When the user has created the consignment in New Horizon, the Safety and Security Documentation can be printed as a pdf document

When the user has selected the "COMM INVOICE" button, the dialogue screen will appear, giving the user the opportunity to download, print or save the document for further use or to place onto the consignment boxes.