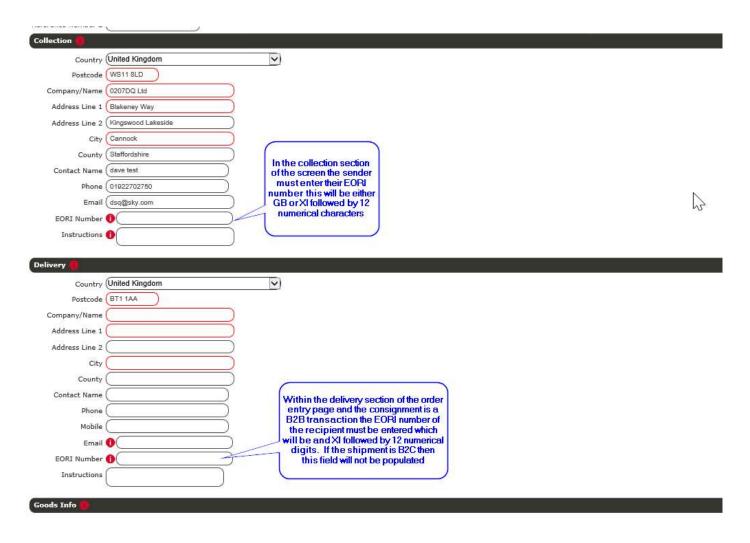

When an order is created in the 'Order Entry' screen in New Horizon and the destination is Northern Ireland, there are now different fields that appear which have to be populated.

If the post code is a BT postcode for air services, or RD1 or 2 for the road services, the following fields will appear in the Order Entry screen and must be completed.

## Sending consignments by Air – using a BT postcode

When the user completes the order form, the collection and delivery section will display the new field 'EORI number'