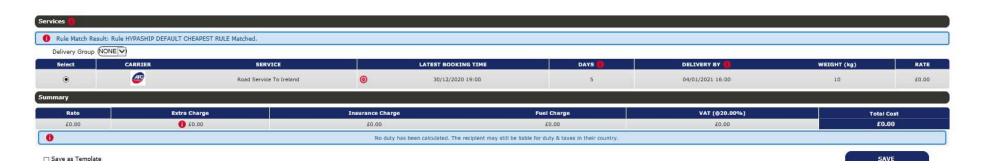

# **Completion of Order Entry Screen**

All boxes which have a red border are mandatory fields and MUST be completed before the "Show Available Services" can be selected.

The user will then be able to select from the service list provided. If the consignment is going by air, the service options are as above.

'RD1' or '2' is inserted into the postcode box in the order entry screen, then the only service that will be offered to the user is 'Road Service to Northern Ireland':