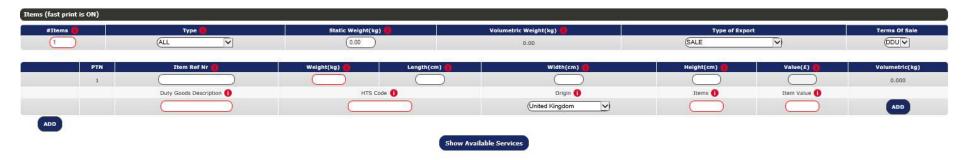

#### **Completing the Additional information requirement**

If a user wants to add an additional item to the consignment, then the boxes on the left hand side of the screen can be used

• Increase the value number in the #Items field or by using the "ADD" button on the left hand side of the screen

The system, by default will initially only provide one line to entry the details of the "Duty Goods Description", "HTS Code", "Origin", "Items", "I

To add and additional line the "ADD" button of the right-hand side of the screen.