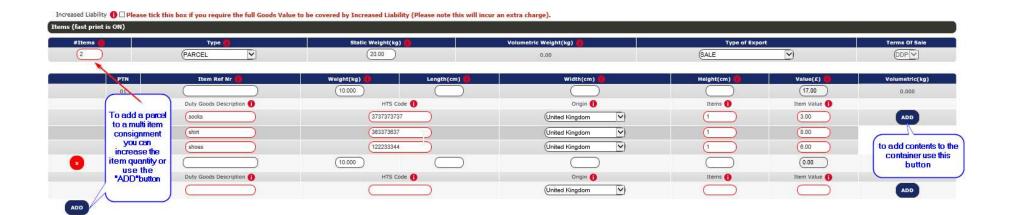

#### **Completing the Additional information requirement**

If a user wants to add an additional item to the consignment, then the boxes on the left hand side of the screen can be used

• Increase the value number in the #Items field or by using the "ADD" button on the left hand side of the screen

The system, by default will initially only provide one line to entry the details of the "Duty Goods Description", "HTS Code", "Origin", "Items", "I

To add and additional line the "ADD" button of the right-hand side of the screen.