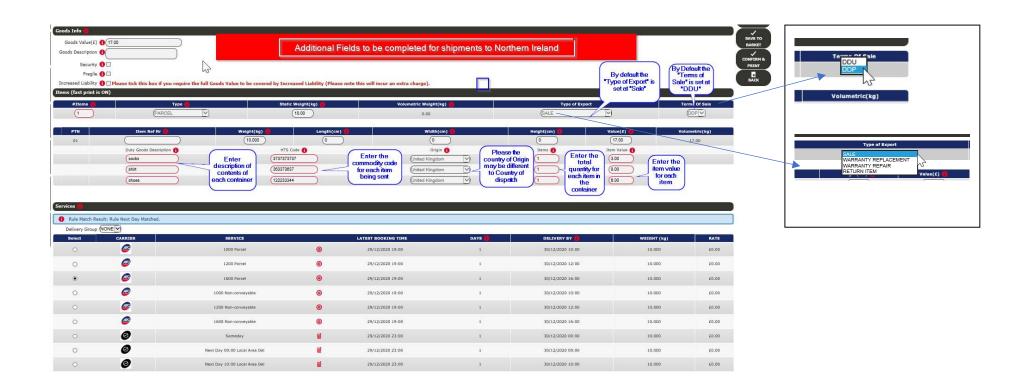

#### **Security and Safety Declaration overview**

If a customer is sending consignments to Northern Ireland, the following additional fields MUST be completed to fulfil the HMRC requirements for the Safety and Security declaration. Failure to do so will result in delays/ the return of the consignment.

#### **Completing the Additional information requirement**

If a user wants to add an additional item to the consignment, then the boxes on the left hand side of the screen can be used

• Increase the value number in the #Items field or by using the "ADD" button on the left hand side of the screen

The system, by default will initially only provide one line to entry the details of the "Duty Goods Description", "HTS Code", "Origin", "Items", "I

To add and additional line the "ADD" button of the right-hand side of the screen.