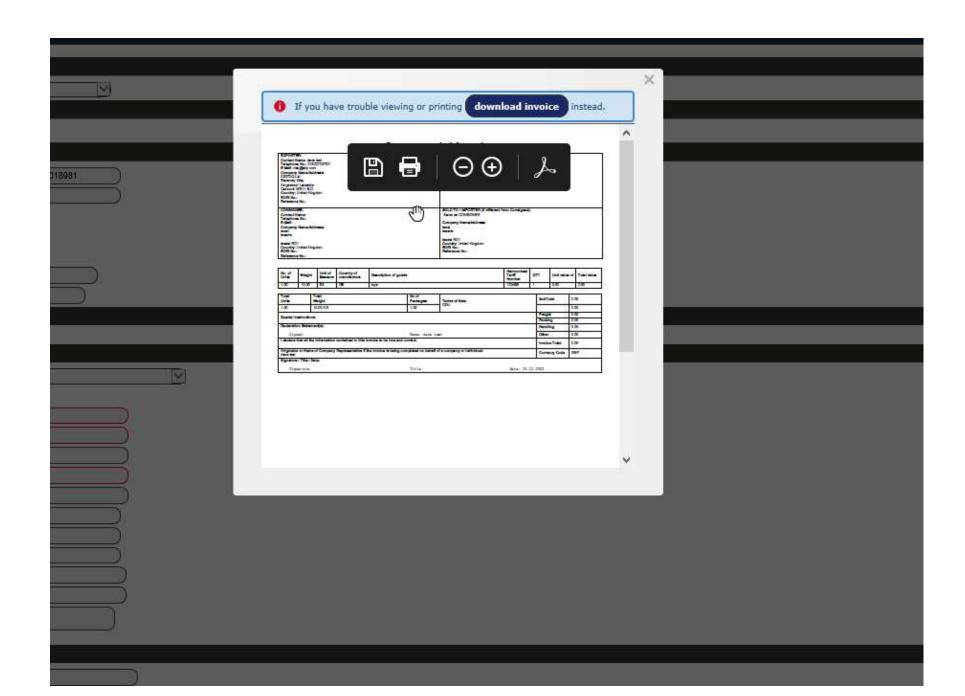

#### **Safety and Security Documentation**

When the user has created the consignment in New Horizon, the Safety and Security Documentation can be printed as a pdf document

When the user has selected the "COMM INVOICE" button, the dialogue screen will appear, giving the user the opportunity to download, print or save the document for further use or to place onto the consignment boxes.

# **Safety and Security Documentation**

The document below is an example of the Safety and Security document required for all consignments destined for delivery in Northern Ireland.