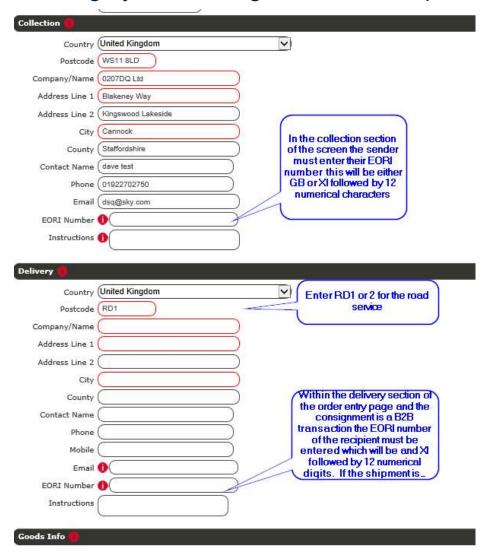

When an order is created in the 'Order Entry' screen in New Horizon and the destination is Northern Ireland, there are now different fields that appear which have to be populated.

If the post code is a BT postcode for air services, or RD1 or 2 for the road services, the following fields will appear in the Order Entry screen and must be completed.

## Sending by Road using RD1 and RD2 postcodes

'RD1' or '2' is inserted into the postcode box in the order entry screen, then the only service that will be offered to the user is 'Road Service to Northern Ireland':